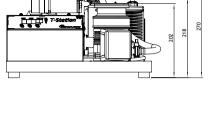

### Technical data and dimensions

| Pumping speed for N <sub>2</sub>     |                                |
|--------------------------------------|--------------------------------|
| NW40                                 | 42 l/s                         |
| ISO/CF63                             | 61 l/s                         |
| Compression ratio for N <sub>2</sub> | >1 x 10 <sup>11</sup>          |
| Backing pump speed @50 Hz            |                                |
| E2M1.5 (TS75W)                       | 1.6 m³/hr                      |
| XDD1 (TS75D)                         | 1.2 m³/hr                      |
| Ultimate pressure                    | <5 x 10 <sup>-8</sup> mbar     |
| Inlet flange                         | NW40, ISO63 or CF63            |
| Exhaust flange                       |                                |
| E2M1.5 (TS75W)                       | 11 mm OD nozzle or 3/8" BSP    |
| XDD1 (TS75D)                         | Fitted silencer or 1/8" BSP    |
| Mass                                 |                                |
| E2M1.5 system (TS75W)                | 21 kg max                      |
| XDD1 system (TS75D)                  | 17 kg max                      |
| Noise level                          | 56 dB(A)                       |
| Leak tightness                       | <1 x 10 <sup>-6</sup> mbar l/s |
| Operating temperature range          | 12 to 40 °C                    |
|                                      |                                |

T-Station 75W with E2M1.5 backing pump

208 202 擅

T-Station 75D with XDD1 backing pump