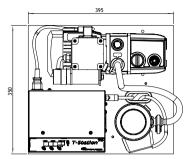

### Technical data and dimensions

| Pumping speed for N <sub>2</sub>     |                                |
|--------------------------------------|--------------------------------|
| NW40                                 | 42 l/s                         |
| ISO/CF63                             | 61 l/s                         |
| Compression ratio for N <sub>2</sub> | >1 x 10 <sup>11</sup>          |
| Backing pump speed @50 Hz            |                                |
| E2M1.5 (TS75W)                       | 1.6 m³/hr                      |
| XDD1 (TS75D)                         | 1.2 m³/hr                      |
| Ultimate pressure                    | <5 x 10 <sup>-8</sup> mbar     |
| Inlet flange                         | NW40, ISO63 or CF63            |
| Exhaust flange                       |                                |
| E2M1.5 (TS75W)                       | 11 mm OD nozzle or 3/8" BSP    |
| XDD1 (TS75D)                         | Fitted silencer or 1/8" BSP    |
| Mass                                 |                                |
| E2M1.5 system (TS75W)                | 21 kg max                      |
| XDD1 system (TS75D)                  | 17 kg max                      |
| Noise level                          | 56 dB(A)                       |
| Leak tightness                       | <1 x 10 <sup>-6</sup> mbar l/s |
| Operating temperature range          | 12 to 40 °C                    |
|                                      |                                |

T-Station 75W with E2M1.5 backing pump

208 202 擅

T-Station 75D with XDD1 backing pump