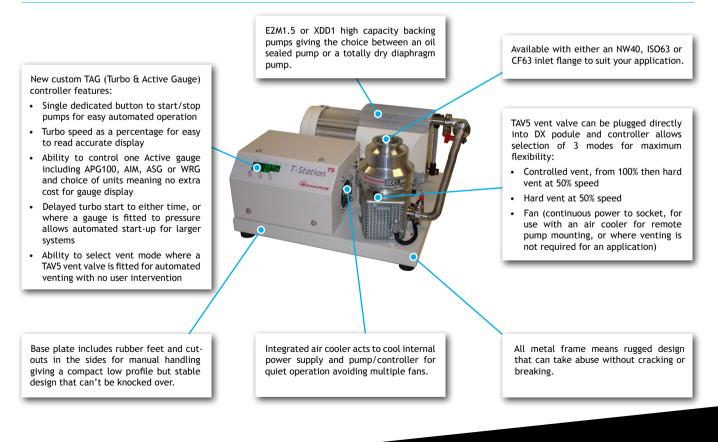

# T-Station 75 turbopumping station

The T-Station 75 is Edwards' entry level turbopumping system. It combines our proven EXT75DX with a choice of either an oil sealed E2M1.5 backing pump or an XDD1 diaphragm pump where a totally dry system is desired.

The T-Station comes with our new TAG (Turbo and Active Gauge) controller fitted as standard which enables single button start/stop of the system, the ability to control one of our Active Gauges\*, vent valve\* control and delayed start of the turbopump to either time or pressure if a gauge is fitted, making the T-Station ideal for general laboratory needs.

#### Features and benefits

T-Station