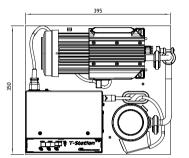

### Technical data and dimensions

| Pumping speed for N <sub>2</sub>     |                                |
|--------------------------------------|--------------------------------|
| NW40                                 | 42 l/s                         |
| ISO/CF63                             | 61 l/s                         |
| Compression ratio for N <sub>2</sub> | >1 x 10 <sup>11</sup>          |
| Backing pump speed @50 Hz            |                                |
| E2M1.5 (TS75W)                       | 1.6 m³/hr                      |
| XDD1 (TS75D)                         | 1.2 m³/hr                      |
| Ultimate pressure                    | <5 x 10 <sup>-8</sup> mbar     |
| Inlet flange                         | NW40, ISO63 or CF63            |
| Exhaust flange                       |                                |
| E2M1.5 (TS75W)                       | 11 mm OD nozzle or 3/8" BSP    |
| XDD1 (TS75D)                         | Fitted silencer or 1/8" BSP    |
| Mass                                 |                                |
| E2M1.5 system (TS75W)                | 21 kg max                      |
| XDD1 system (TS75D)                  | 17 kg max                      |
| Noise level                          | 56 dB(A)                       |
| Leak tightness                       | <1 x 10 <sup>-6</sup> mbar l/s |
| Operating temperature range          | 12 to 40 °C                    |
|                                      |                                |

T-Station 75W with E2M1.5 backing pump

208 202 擅

T-Station 75D with XDD1 backing pump