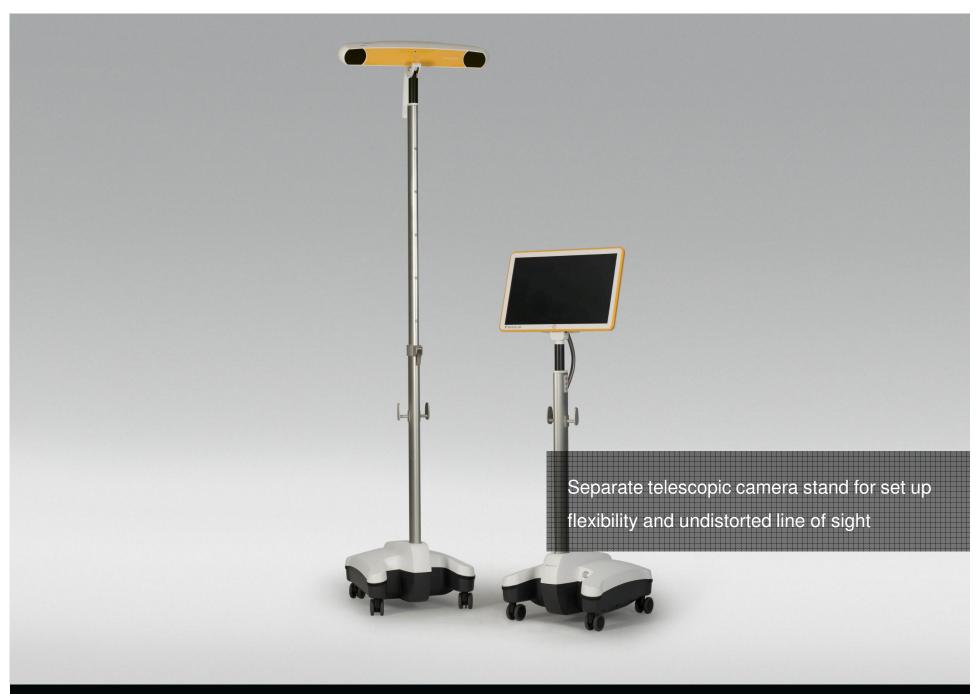

### **EFFICIENT, MOBILE CAS**

- → 21.5" full HD drapable touch display
- → Intuitive Brainlab control concept
- → Optical tracking with laser guidance
- → Compact and portable system
- → Expandable with Brainlab Buzz