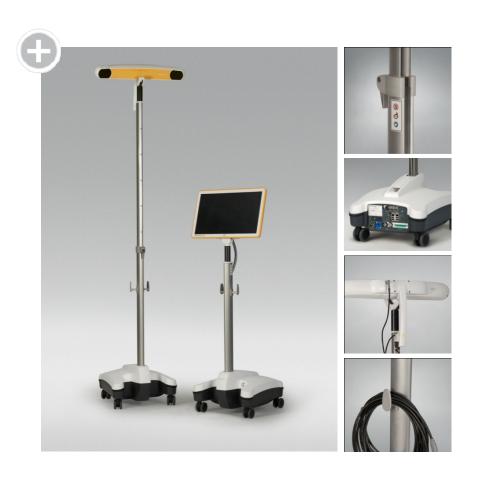

### **EFFICIENT, MOBILE CAS**

- → 21.5" full HD drapable touch display
- → Intuitive Brainlab control concept
- → Optical tracking with laser guidance
- → Compact and portable system
- → Expandable with Brainlab Buzz