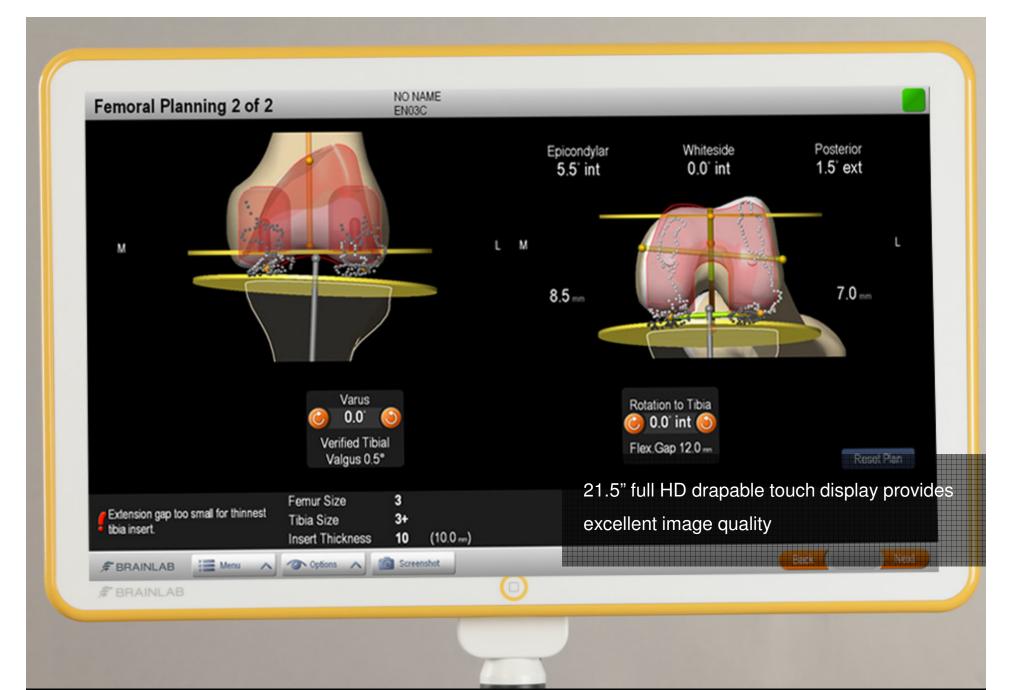

### **EFFICIENT, MOBILE CAS**

- → 21.5" full HD drapable touch display
- → Intuitive Brainlab control concept
- → Optical tracking with laser guidance
- → Compact and portable system
- → Expandable with Brainlab Buzz