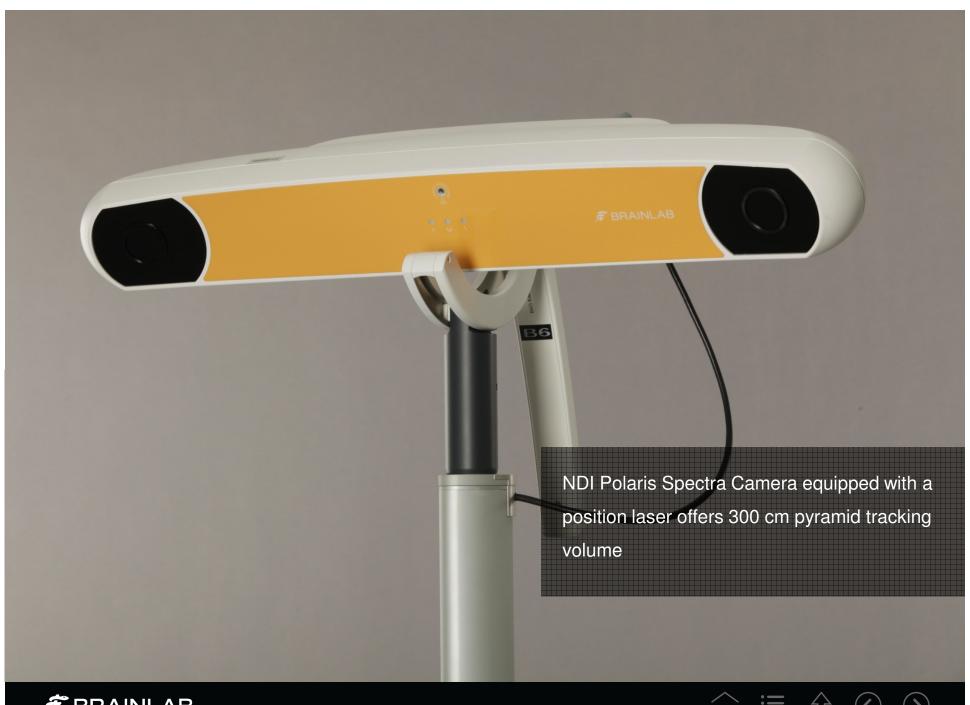

### **EFFICIENT, MOBILE CAS**

- → 21.5" full HD drapable touch display
- → Intuitive Brainlab control concept
- → Optical tracking with laser guidance
- → Compact and portable system
- → Expandable with Brainlab Buzz