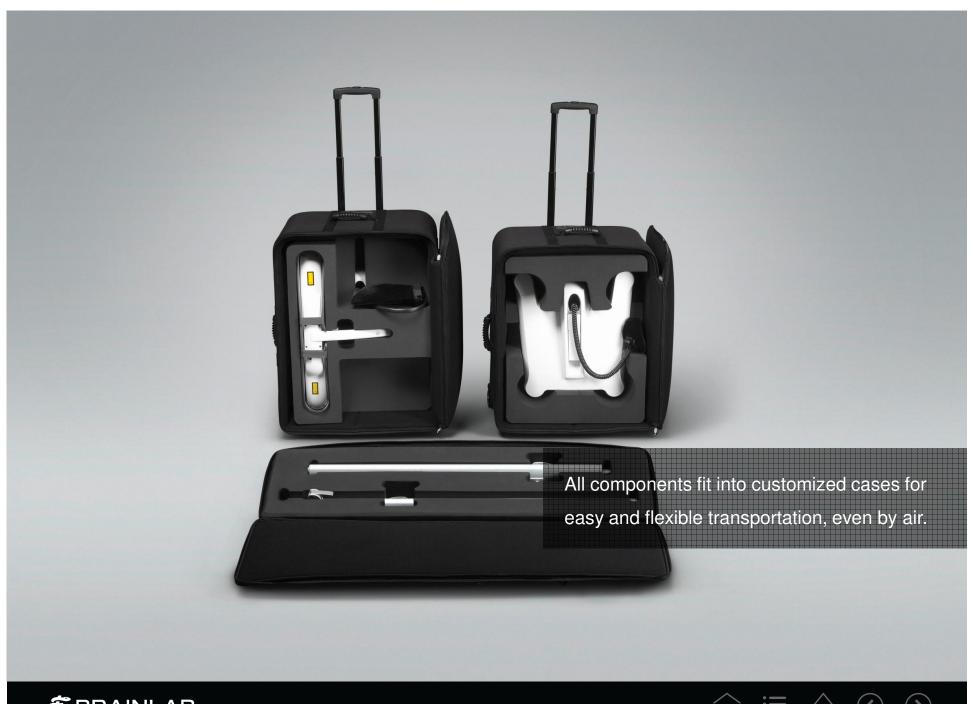

### **EFFICIENT, MOBILE CAS**

- → 21.5" full HD drapable touch display
- → Intuitive Brainlab control concept
- → Optical tracking with laser guidance
- → Compact and portable system
- → Expandable with Brainlab Buzz