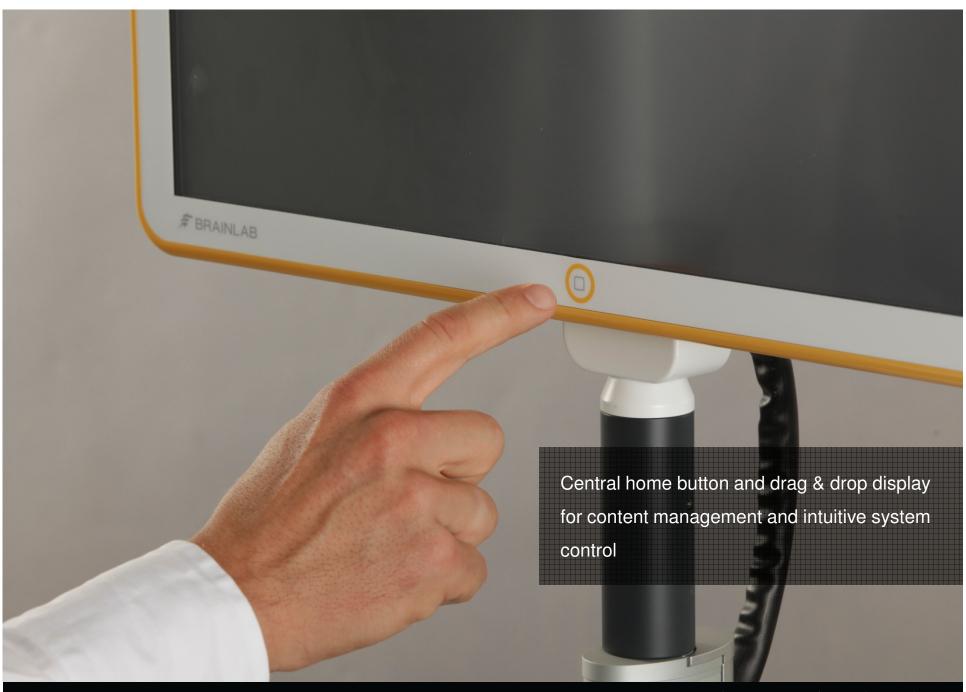

### **EFFICIENT, MOBILE CAS**

- → 21.5" full HD drapable touch display
- → Intuitive Brainlab control concept
- → Optical tracking with laser guidance
- → Compact and portable system
- → Expandable with Brainlab Buzz