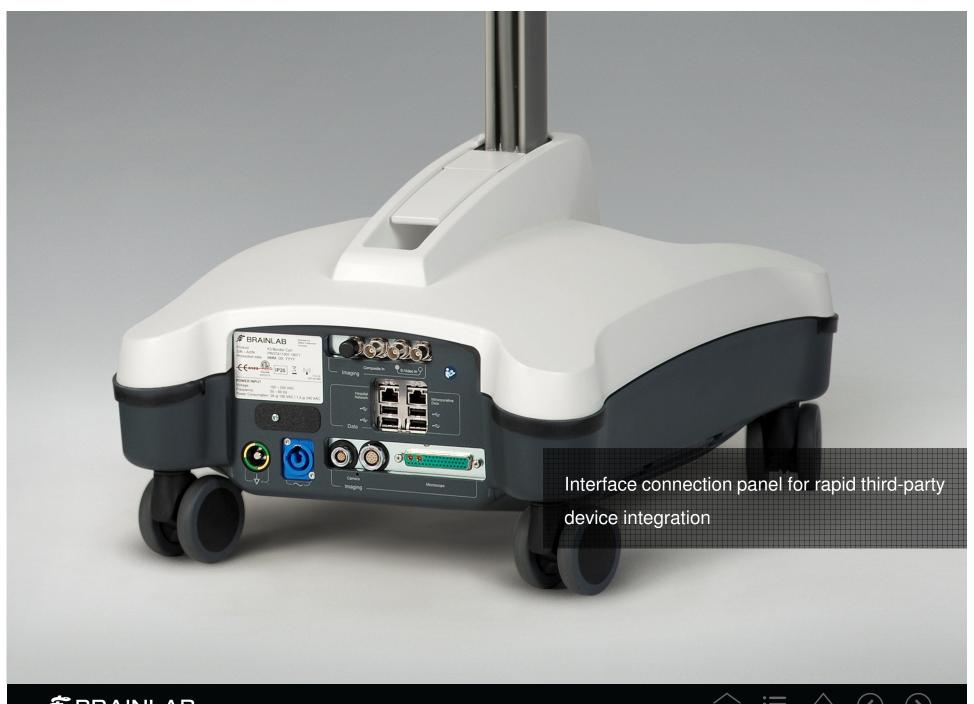

#### **SMART CONNECTIONS**

- → Patient-centric data handling for optimized system operation
- Brainlab installed Patient Data Manager software for intuitive usability
- → Easy upload and storage of patient data
- → High speed network ports for access to PACS and network based devices
- → Quick integration of surgical devices