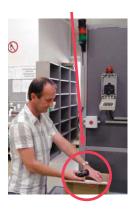

#### 3. Finding the radiation source

The RadEye Area Monitor can be complemented with an external alarm unit with horn and beacon. An occuring alarm can be acknowledged remotely controlled. Thereby the alarm unit should not be installed at a distance of >10 m (other lengths upon request).