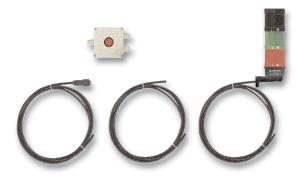

Additional alarm unit # 425068010

Additional external alarm unit consisting of: 5 m cable with connector fitting to connector at 4250680; small box with latching relay and acknowledgement button; 5 m cable between box and strobe + horn with wall mount holder.