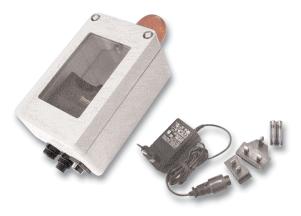

RadEye Area Monitor: # 4250680

RadEye Area Monitor: Enclosure with transparent door; car adapter; AC/DC adapter with 2 m cable + connector; red light on enclosure; RS 232 interface 9 pin D-SUB connector (watertight); connector for external alarm unit. The Radeye has to be orderer separately.