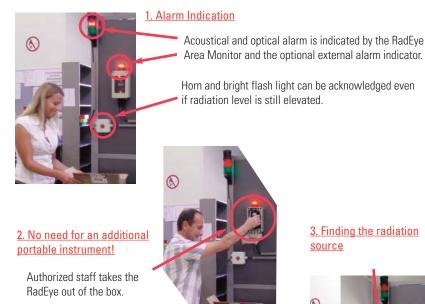

#### 3. Finding the radiation source

The RadEye Area Monitor can be complemented with an external alarm unit with horn and beacon. An occuring alarm can be acknowledged remotely controlled. Thereby the alarm unit should not be installed at a distance of >10 m (other lengths upon request).