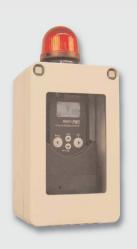

The wall mounted RadEye Area Monitor extends the application range to convenient and cost-effective gamma and neutron area monitoring. In case of exceeding a preset threshold the system sets off an audible/optical alarm and the RadEye can be immediately used as a portable instrument.

RadEye Area Monitor: # 4250680

RadEye Area Monitor: Enclosure with transparent door; car adapter; AC/DC adapter with 2 m cable + connector; red light on enclosure; RS 232 interface 9 pin D-SUB connector (watertight); connector for external alarm unit. The Radeye has to be orderer separately.