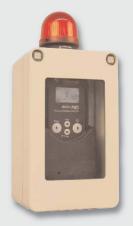

The wall mounted RadEye Area Monitor extends the application range to convenient and cost-effective gamma and neutron area monitoring. In case of exceeding a preset threshold the system sets off an audible/optical alarm and the RadEye can be immediately used as a portable instrument.

#### 3. Finding the radiation source

The RadEye Area Monitor can be complemented with an external alarm unit with horn and beacon. An occuring alarm can be acknowledged remotely controlled. Thereby the alarm unit should not be installed at a distance of >10 m (other lengths upon request).